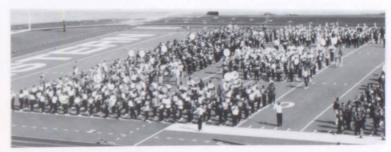

## And The Band Played On

EMU Day arrived playing the fight song, and band director, watching the Eastern Mrs. Jean Murdock, football game, and rehad hopes that every- hearsing with differ-thing would fall into ent band members. place. "Playing with Day turned to night all of the other bands and the band gave anand keeping the music other great perfortogether is a must," she commented.

The day-long event into place." included marching around the track while

mance. Everything had, indeed, "fallen

Jenny Powelson

MARCH ON! Drum Major Brenda Saylor leads the AHS Marching Band during EMU day. Band director, Mrs. Jean Murdock, remarked, "It's exciting to play with 2,000 other band members all at the same time." Overall, the band performed very well.