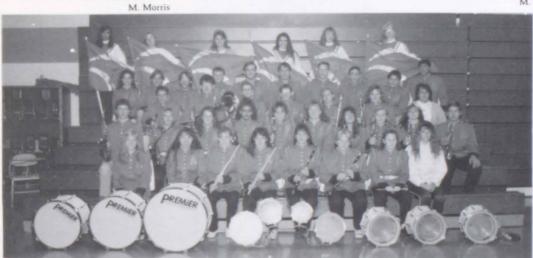

M. Morris GEARING UP! Brianna Yelsik gets prepared for EMU day. She commented about the day by saying, "It was a long, hot day, but everybody had fun.'

Senior Band: First row: Keri McCrimmon, Heather VanZee, Trina Sopocy, Jennifer Pendleton, Brianna Yelsik, Lynn Ringle, Jennifer Denniston, Brenda Saylor Second row: Travis Polash, Jennifer McGillis, Tressa Saylor, Kelly Jurstik, Stephanie Murdock, Heidi VanZee, Dawn Garcia, Stacy Fabus, Shawna Bornemann, David Strnad, Joie Fabus, William Mitchell, Dennis Belongia, Ben Follett, Kristen Fabus, Jaime Morris, Mrs. Jean Murdock Third row: Melissa Bornemann, Neil Johnston, Brandon Krueger, J.C. Stoll, Joe Jungnitsch, Ellery Sosebee, Joe Beracy, Jason Sutton, Brad Huntoon, Dominic Lowe Fourth row: Ronda Merignac, Brandie Burgett, Stephanie Thiel, Nicole Peters, Denise McElhaney, Sarah Brzak.